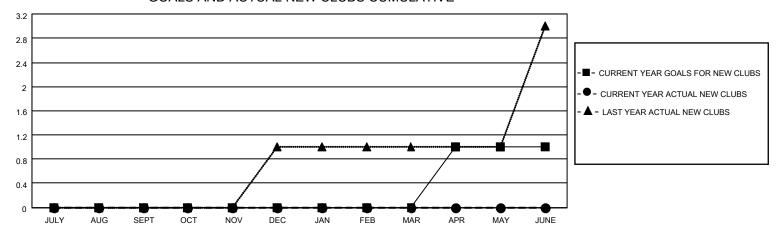

#### GOALS AND ACTUAL NEW CLUBS CUMULATIVE

## District 20 K2

| Clubs RESULTS FOR 2022-2023 |   |   |   | Members RESULTS FOR 2022-2023 |    |    |    |
|-----------------------------|---|---|---|-------------------------------|----|----|----|
|                             |   |   |   |                               |    |    |    |
| JULY/AUG/SEPT               | 0 | 0 | 1 | JULY/AUG/SEPT                 | 14 | 29 | 27 |
| OCT/NOV/DEC                 | 0 | 0 | 0 | OCT/NOV/DEC                   | 14 | 0  | 0  |
| JAN/FEB/MAR                 | 0 | 0 | 0 | JAN/FEB/MAR                   | 14 | 0  | 0  |
| APR/MAY/JUNE                | 1 | 0 | 0 | APR/MAY/JUNE                  | 14 | 0  | 0  |