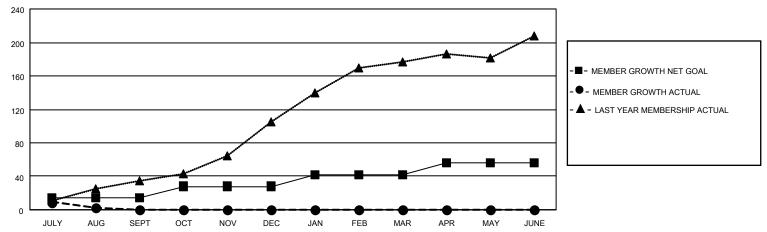

#### GOALS AND ACTUAL MEMBERS CUMULATIVE

| DROPPED CLUBS: 1 |    | 5 CLUBS OF 38 ADDED 1 OR<br>MORE NEW MEMBERS | GENDER DISTRIBUTION                 |              |  |
|------------------|----|----------------------------------------------|-------------------------------------|--------------|--|
|                  |    | MORE NEW MEMBERS                             | MALE                                | 768 (57.96%) |  |
|                  |    |                                              | FEMALE                              | 555 (41.89%) |  |
| DROPPED MEMBERS  |    |                                              | NON BINARY                          | 0 (0.00%)    |  |
|                  |    |                                              | PREFER NOT TO ANSWER                | 2 (0.15%)    |  |
| DECEASED         | 1  |                                              |                                     |              |  |
| CLUB CANCELLED   | 1  | CLICK HERE FOR CUMULATIVE                    | TOTAL FAMILY UNIT MEMBERS           | 203          |  |
| OTHER            | 25 | MEMBERSHIP DATA                              |                                     |              |  |
| TOTAL            | 27 |                                              | FAMILY MEMBERS PAYING HALF DUES 108 |              |  |
|                  |    |                                              |                                     |              |  |

## District 20 K2

| Clubs RESULTS FOR 2022-2023 |   |   |   | Members RESULTS FOR 2022-2023 |    |    |    |
|-----------------------------|---|---|---|-------------------------------|----|----|----|
|                             |   |   |   |                               |    |    |    |
| JULY/AUG/SEPT               | 0 | 0 | 1 | JULY/AUG/SEPT                 | 14 | 29 | 27 |
| OCT/NOV/DEC                 | 0 | 0 | 0 | OCT/NOV/DEC                   | 14 | 0  | 0  |
| JAN/FEB/MAR                 | 0 | 0 | 0 | JAN/FEB/MAR                   | 14 | 0  | 0  |
| APR/MAY/JUNE                | 1 | 0 | 0 | APR/MAY/JUNE                  | 14 | 0  | 0  |